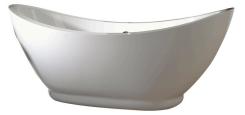

## Description

bathtub, freestanding, without brassware, oval 191x97, one-piece, center bath waste, sanitary acrylic.

Finish

glossy white\_chrome 100083261

Certifications and quality characteristiques

noke